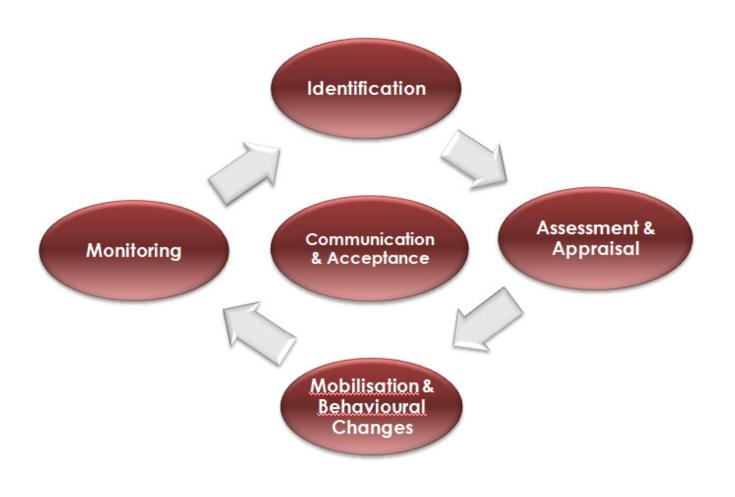

# CSF – Central Node for Futures Work

Whole-of-Government Integrated Risk Management