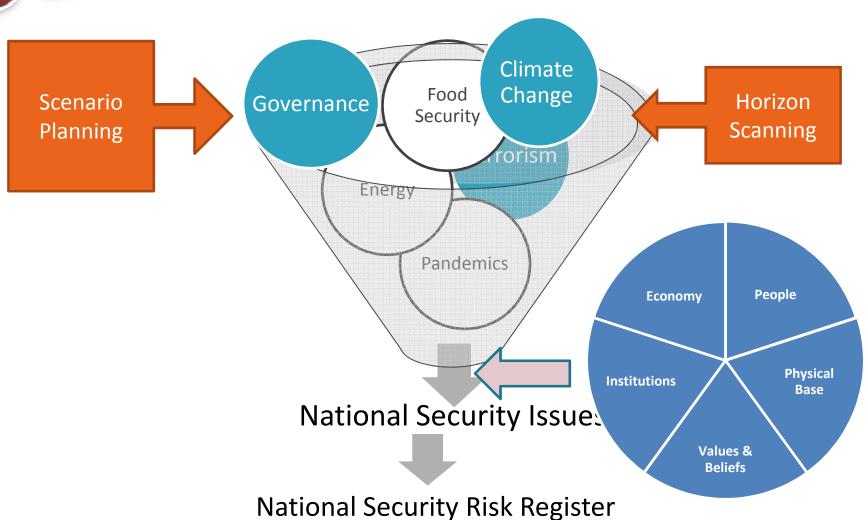

## Risk Assessment and Horizon Scanning

- Detect Emergent Threats & Opportunities
- Technology platform for collaboration across agencies
- Manage Information Overload and Cognitive Biases

## National Security Risk Register

- Exploratory Research
- One-on-one Interviews
- Online Conversations
- Voting & Prioritization
- Follow-up Action& Monitoring

Emerging Strategic Issues